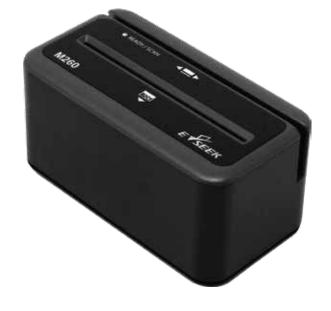

The Model M260 incorporates a magnetic stripe reader with advanced 2D barcode reading technology for government-issued ID cards. It's a reliable and affordable business solution for age verification and transaction processing.

#### **M260 Specifications**

Dimensions 2.13" H x 2.28" W x 4.33" D

Barcode Reader 2D: PDF-417 - Linear: Code 39, Code 128

Magnetic Reader 3 Track Magnetic Reader (ANSI, ISO, CDL, AAMVA)

Card Size ISO Standard Size, 2.125" x 3.375"